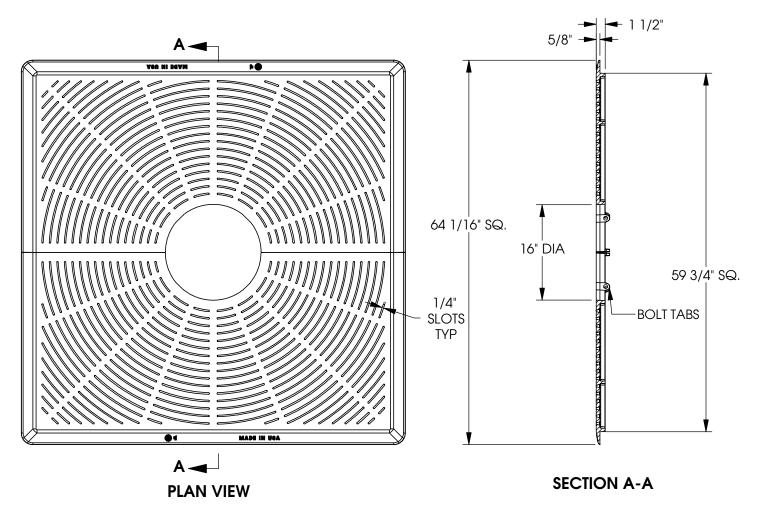

## **Design Features**

-Materials

Tree Grate Gray Iron (CL35B)

- -Design Load Non-Traffic
- -Open Area
- -Coating
- Undipped
  √ Designates Machined Surface

## **Major Components**

00895521